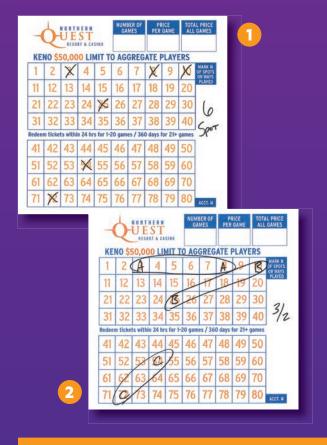

# HOW TO PLAY WAY TICKETS

- We chose numbers: 3, 8, 10, 25, 54, 72 for our ticket. So far, we have a 6-spot.
- Let's divide our 6 numbers into three groups of 2 numbers in each group. Now we have one 6-spot and three 2-spots.
- We also have three groups of 4-spots on this ticket. The A-B-C indicate how the 2-spot groups form three 4-spots. A+B is one group. A+C is another group. And B+C is our third group.

The total number of ways on this ticket is seven and is actually like seven tickets in one. There are three 2-spots, three 4-spots and one 6-spot. You are now ready to write the conditioning in the right hand margin.

Now place your wager. You may bet \$1 per WAY (this ticket would cost \$7) or you may wager 50¢ per WAY since this ticket has 3 or more ways. When you play 50¢ per way, the payout will be one half of the \$1 rate on the pay tables.