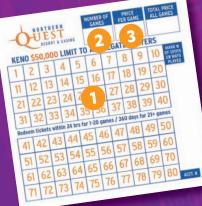

# WIN\$50,000 PLAYING KENO

**IT'S AS EASY AS 1,2,3!** 

- Pick your favorite numbers and cross them off (X) on a blank keno ticket. Pick up to 15 numbers on any one card.
- Mark the number of games you want to play in the "number of games" box. You can play 1-1,000 games.
- Write the amount you want to bet in the box marked "price per game," minimum \$1 per game. Multiply the bet

the number of games for the "total price of all games." You're done!

amount with

NORTHERN—UEST RESORT & CASINO