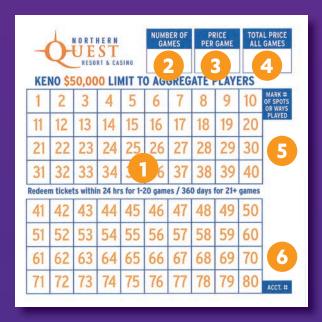

## **HOW TO PLAY KENO**

- Pick your numbers. "X" out your choice of numbers on the top and/or bottom of a blank Keno ticket. You can mark from 1-15 numbers for \$1 and up to \$500 or 20 numbers for \$5 per game. These marked numbers are called "spots."
- Mark the number of games you wish to play using your chosen numbers in the area marked "Number of Games." You can play from 1-1,000 games.
- Write the amount of your wager in the box marked "Price per Game."
- Multiply the number of games you wish to play with the price per game and place this total in the box "Total Price All Games."
- Write the number of spots you are playing in the right hand margin of the ticket. Be sure to include the special game designation if you are playing anything other than a straight ticket. Otherwise the ticket will be written as a straight spot ticket.
- Write your Camas Rewards number in the right hand margin of the ticket above "Acct Number." Keno pays Six (6) points for every dollar played, so use your card!

| -      | Q-       |         | ST<br>RT & CA |          | GA     | BER OF<br>MES | PER    | RICE<br>GAME | ALL   | AL PRICE<br>GAMES             |
|--------|----------|---------|---------------|----------|--------|---------------|--------|--------------|-------|-------------------------------|
| 1      | NO \$5   | A       | 4             | 5        | 6      | 7             | A      | LAY          | RS    | MARK #<br>OF SPOTS<br>OR WAYS |
| 11     | 12       | 13      | 14            | 15       | 16     | 17            | 18     | 19           | 20    | PLAYED                        |
| 21     | 22       | 23      | 24            | 13       | 26     | 27            | 28     | 29           | 30    | 3/2                           |
| 31     | 32       | 33      | 34            | 35       | 36     | 37            | 38     | 39           | 40    | 21.                           |
| Redeer | n ticket | s withi | n 24 hr       | s for 1- | 20 gam | es / 36       | 0 days | for 21+      | games | 2/4                           |
| 41     | 42       | 43      | 44            | 45       | 46     | 47            | 48     | 49           | 50    | 1/                            |
| 51     | 52       | 52      | 04            | 55       | 56     | 57            | 58     | 59           | 60    | 14                            |
| 61     | 62       | 63      | 64            | 65       | 66     | 67            | 68     | 69           | 70    |                               |
| 71(    | C        | 13      | 74            | 75       | 76     | 77            | 78     | 79           | 80    | ACCT. #                       |
|        | -/       |         |               |          |        |               |        |              |       |                               |