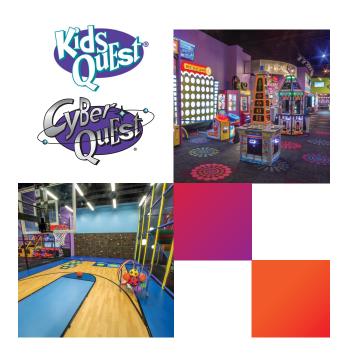

## **Kids Quest & Cyber Quest**

This family-friendly entertainment destination caters to children of all ages! Located on the southeast end of the existing Northern Quest Resort & Casino, **Kids Quest** features an hourly children's entertainment center for children between the ages of 6 weeks and 12 years. **Cyber Quest** provides a fun, wholesome, interactive arcade experience for children of all ages (kids under the age of 13 must be accompanied by an adult) and their families.

## **Kids Quest Amenities:**

- A private Tiny Tot room for babies six weeks to 30 months.
- Club 305 featuring age-appropriate activities for children 30 months to 5 years of age.
- Apt. Q a cozy kid-friendly living space complete with funky décor, books, movies, crafts and props for dramatic play.
- The Creation Station an arts and crafts area to inspire imaginations.
- Sports Zone Gym for physical activity and team play.
- Karaoke Star Stage for young entertainers to sing and dance in costume, on-camera.
- Techno Quest a game kiosk loaded with the latest in video and arcade entertainment.
- Quest Café serving kid-friendly snacks, meals and beverages.
- Apple iPad multi-station game table for tablet play and much, much more!

## **Cyber Quest Amenities:**

- Professionally supervised arcade featuring 70 of the very latest non-violent family-friendly games and attractions.
- Cyber Quest Prize Zone for redeeming tickets earned by arcade play.
- Prizes include small toys to designer accessories and high-end technology devices.
- Cyber Quest uses an electronic card system for easy game play, which is environmentally sustainable.